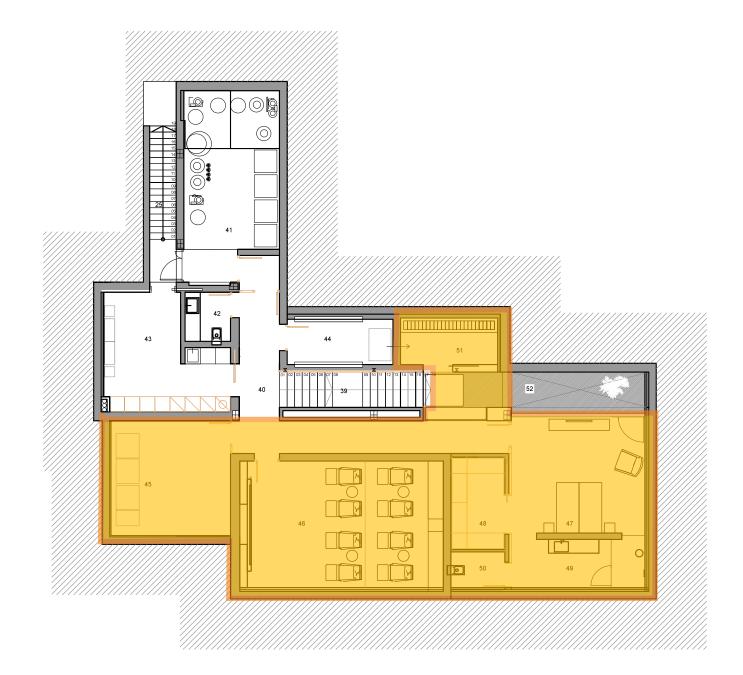

## **Option 2: Apartment for service**

\* The yellow area will be delivered in rough at the house price, but suitable to be finished in accordance to the buyer needs.

|                                                                      | M2 indoor BASEMENT FLOOR                                                                                                                                                 | m2. useful                                                                                                  |
|----------------------------------------------------------------------|--------------------------------------------------------------------------------------------------------------------------------------------------------------------------|-------------------------------------------------------------------------------------------------------------|
| 39<br>40<br>41<br>42<br>43<br>44<br>45<br>46<br>47<br>48<br>49<br>50 | staricase corridor-distributor installation room gardener room laundry-iron room electrical room storage homecinema bedroom 5 dressing-closet 5 bathroom 5 WC winecellar | 8,00<br>26,65<br>30,60<br>3,50<br>19,25<br>7,50<br>21,60<br>40,60<br>24,20<br>7,80<br>10,00<br>3,00<br>7,10 |
| 52                                                                   | BUILT SURFACE                                                                                                                                                            | 9,00<br><b>m2</b>                                                                                           |
|                                                                      | Basement Floor                                                                                                                                                           | 275,00 m2                                                                                                   |