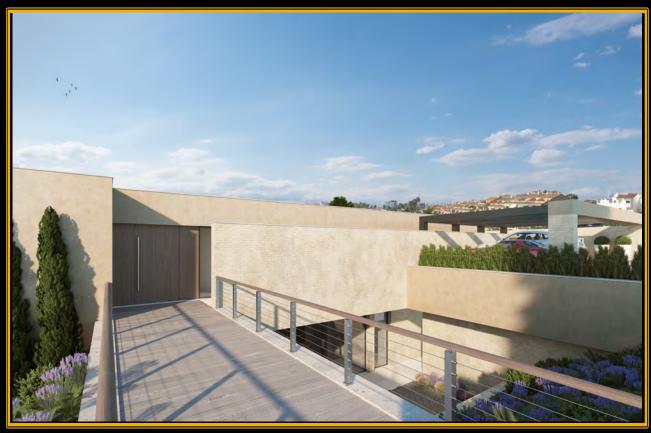

#### **UPPER FLOOR**

The house entrance is at this level. Pedestrian access through a catwalk bridge with views to the lower levels gardens.

Surface parking space for 3 cars, covered with pergola, with direct access to the dwelling.

## Villa in Los Flamingos. Plot 17

PRICE: € 4,000,000

Completion date January 2019

Plot: 2.723 m<sup>2</sup>

Dwelling: 1.134 m<sup>2</sup>

Porches and Terraces: 549 m<sup>2</sup>

Main façade

Access to dwelling through a catwalk bridge and from the parking area