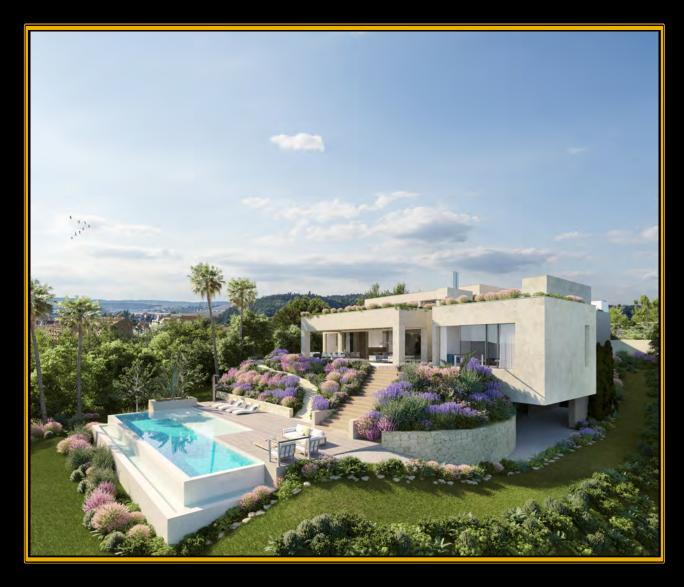

North façade

South façade. The chillaout area on the landscaped upper floor is shown.

Indoor garden

Dining room and lounge

Living-dining room with semi-integrated kitchen.

Indoor garden and porch

Lounge, dining room and views from the porch