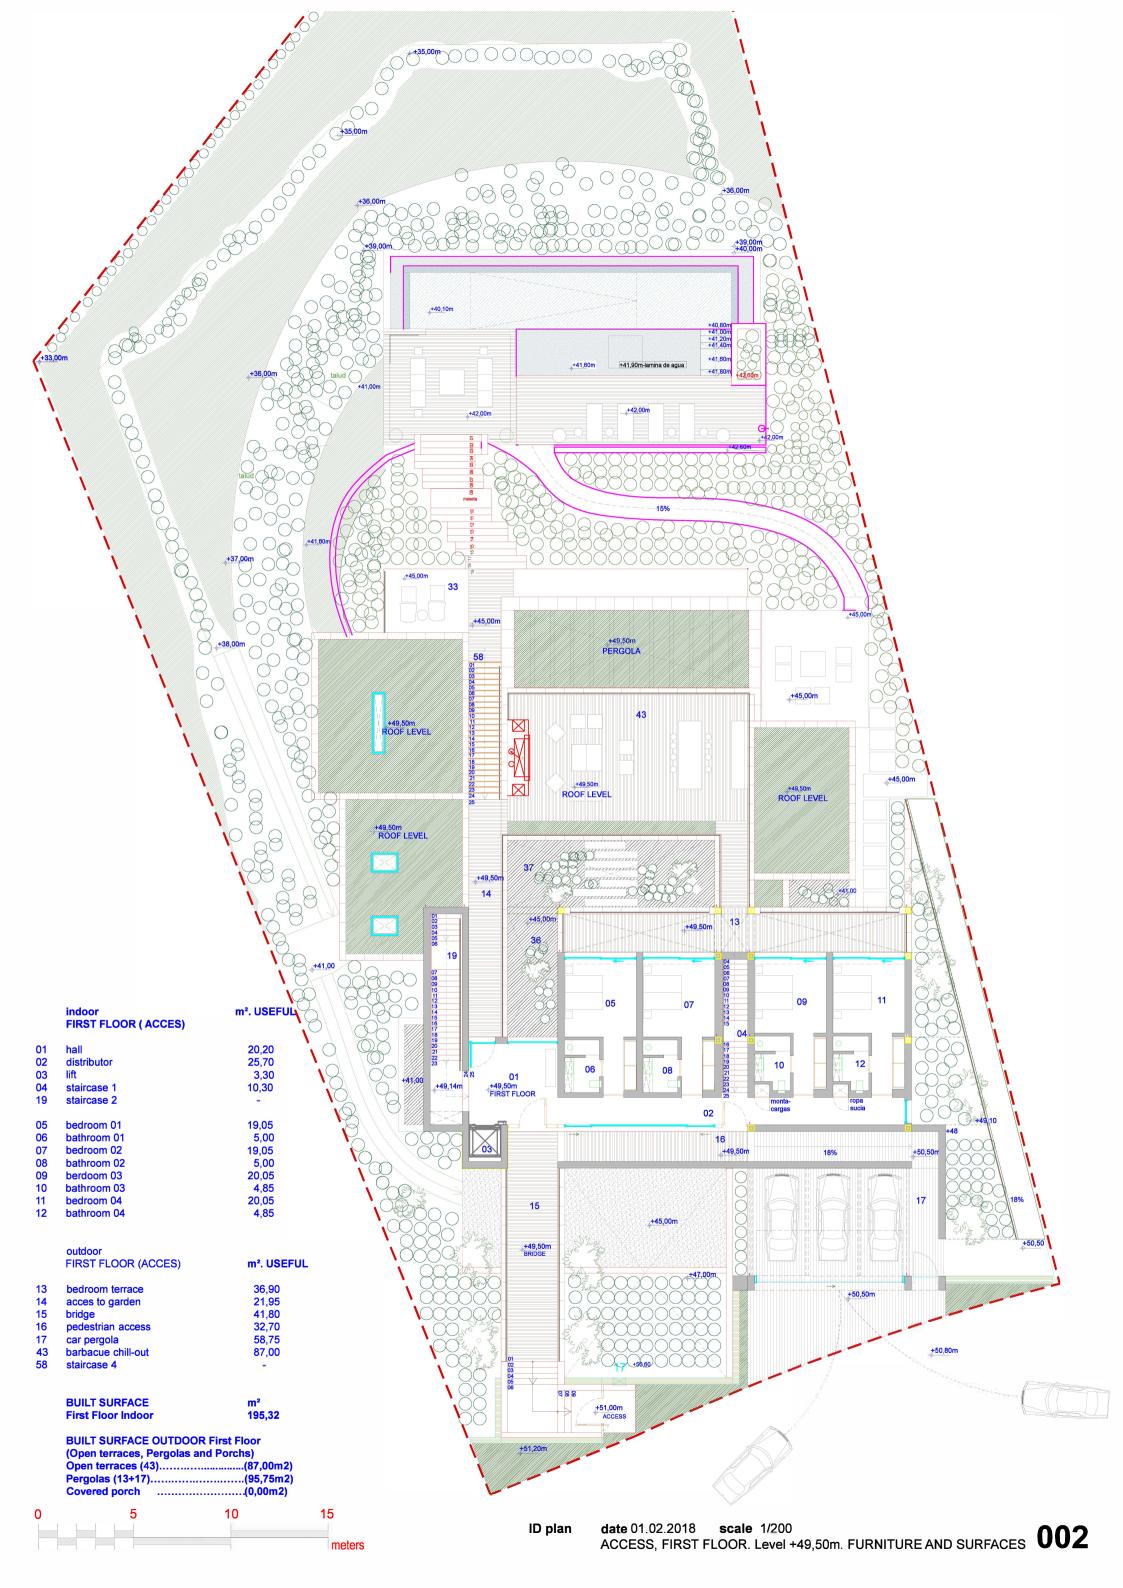

#### **UPPER FLOOR**

The house entrance is at this level. Pedestrian access through a catwalk bridge with views to the lower levels gardens.

Surface parking space for 3 cars, covered with pergola, with direct access to the dwelling.

Entrance Hall and distributor. Lift to go down to the other levels. Dumbwaiter.

4 Bedrooms with en suite bathrooms and a terrace that leads by a catwalk bridge to the chill out/barbecue/solarium area.