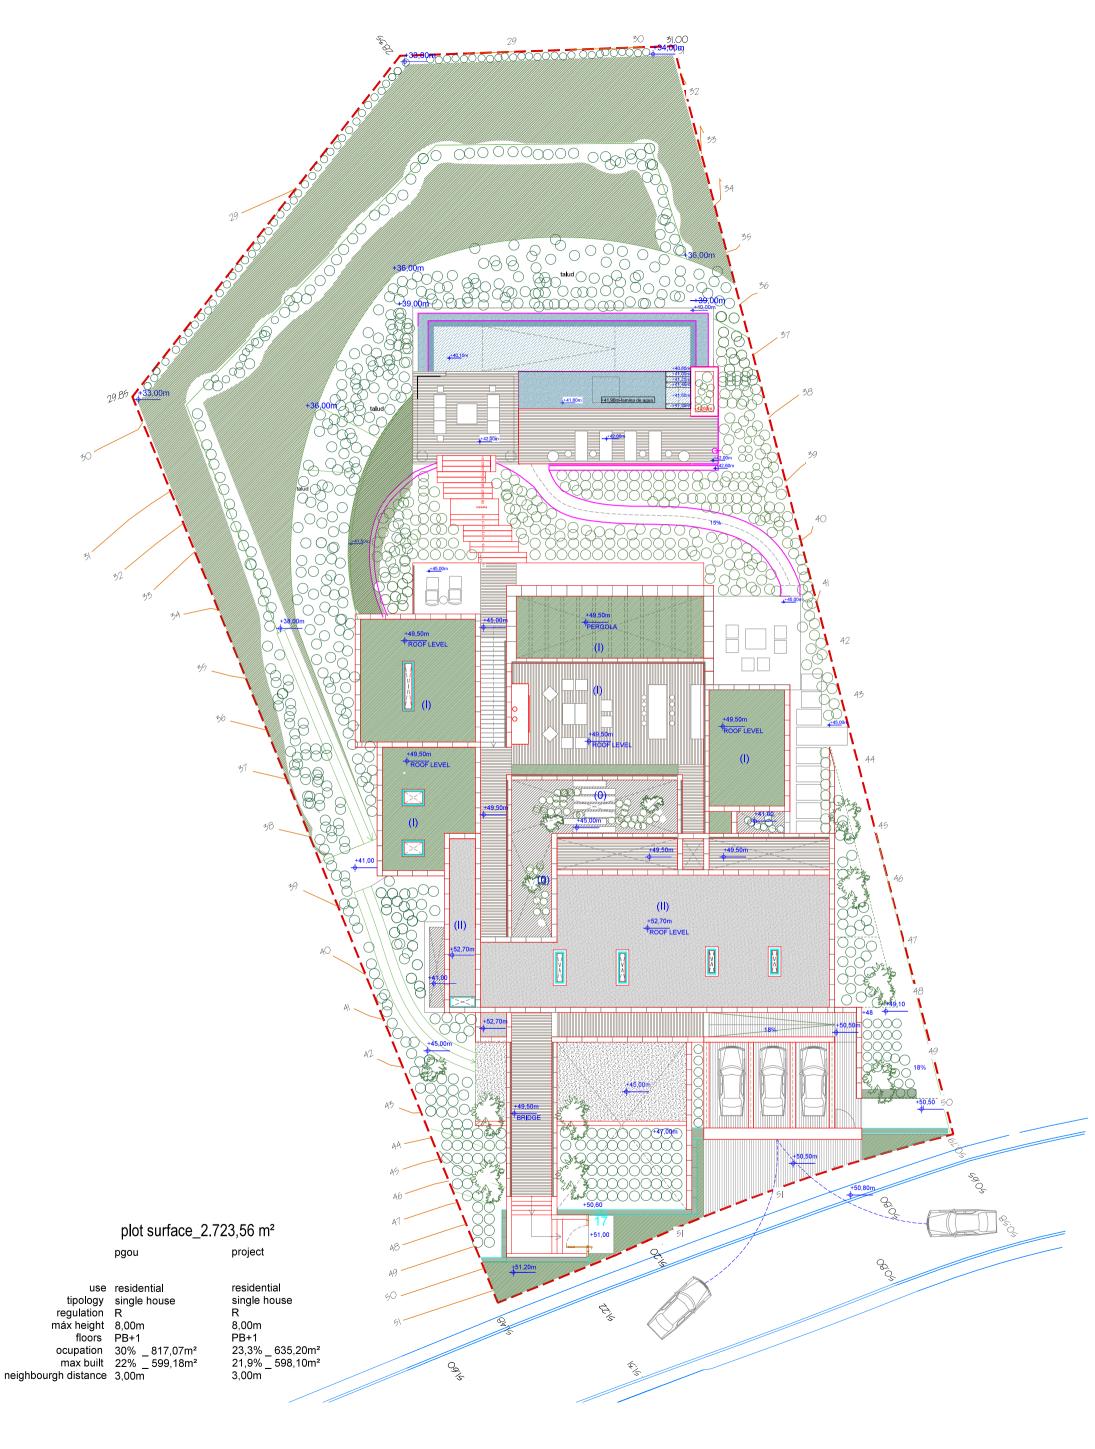

## Villa in Los Flamingos. Plot 17

PRICE: € 4,000,000

Completion date January 2019

Plot: 2.723 m<sup>2</sup>

Dwelling: 1.134 m<sup>2</sup>

Porches and Terraces: 549 m<sup>2</sup>

Main façade

Access to dwelling through a catwalk bridge and from the parking area