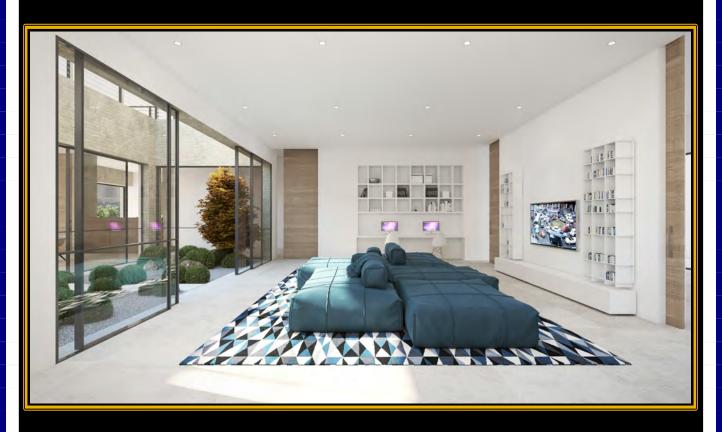

Terrace. Office with terrace and views to the entrance garden.

Multimedia/playing room. Water sheet/garden.

Guest bathroom.

Lift. Larder. Dumbwaiter. Laundry, not furnished.

Office

Multimedia/playing room