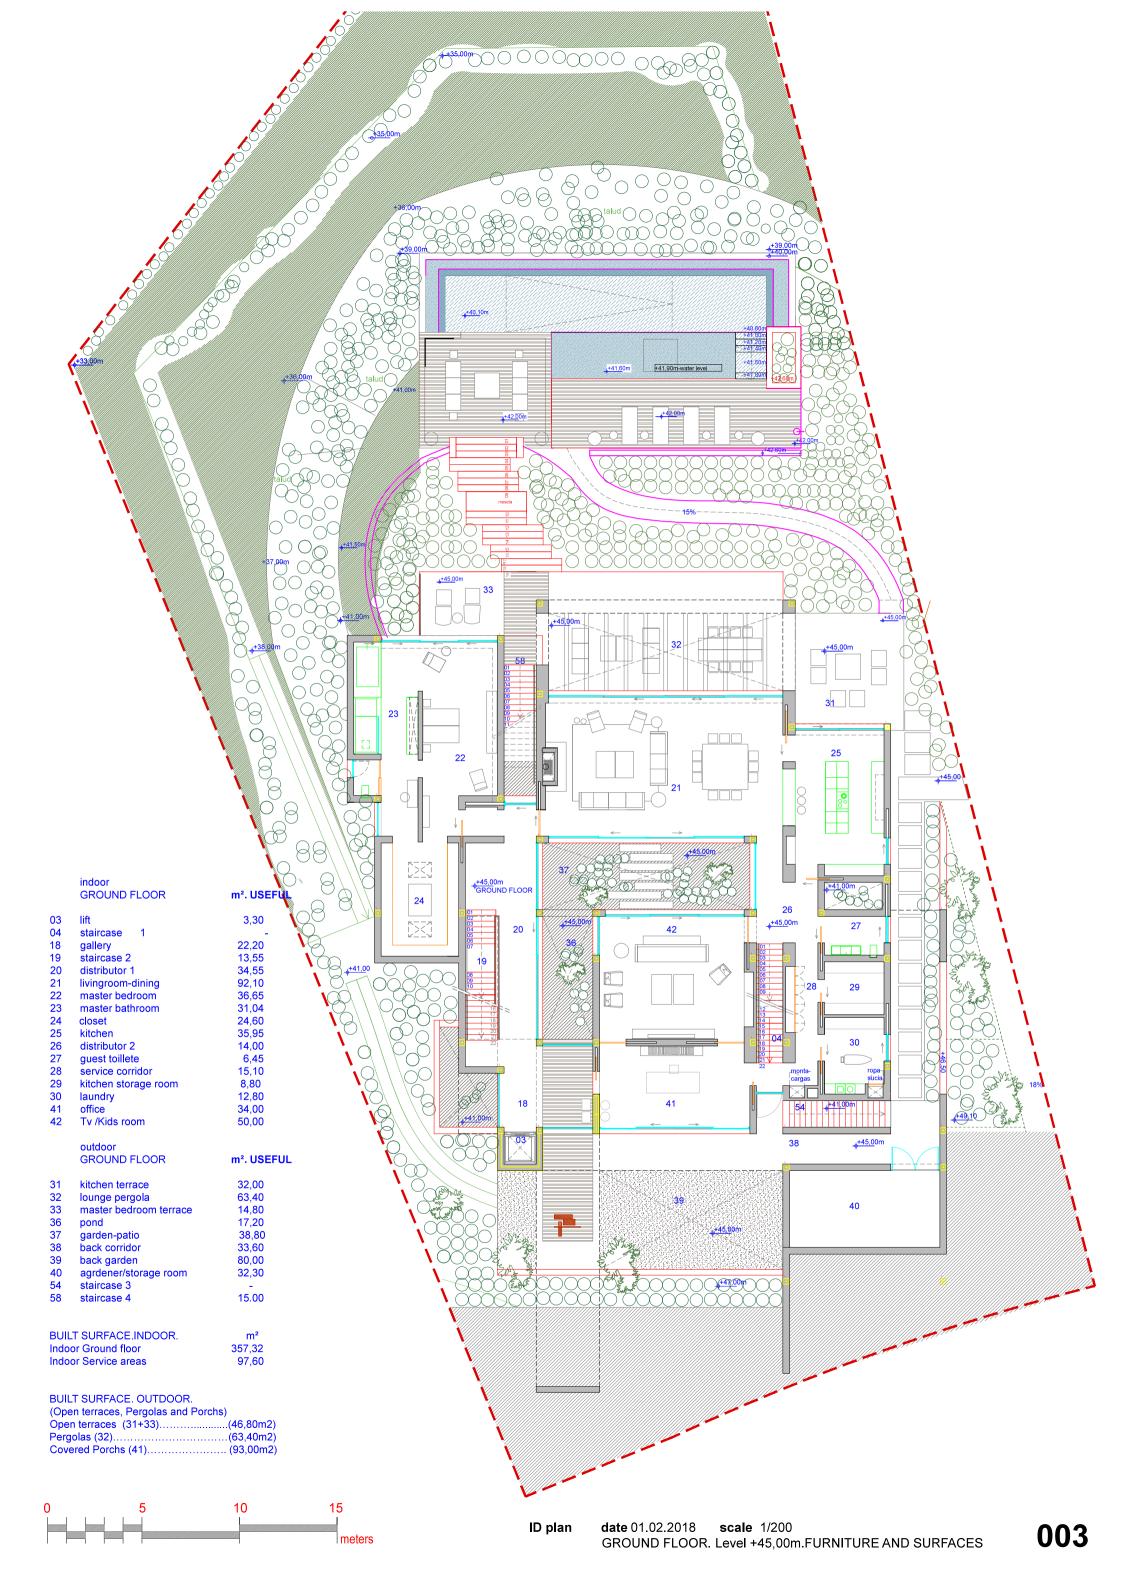

#### **GROUND FLOOR**

Ample Lounge and Dining room very bright because of the porch and the indoor garden.

Not furnished kitchen, with terrace, semi-integrated in the dining room. Master bedroom with en suite bathroom and dressing room.

Terrace. Office with terrace and views to the entrance garden.

Multimedia/playing room. Water sheet/garden.

Guest bathroom.

Lift. Larder. Dumbwaiter. Laundry, not furnished.