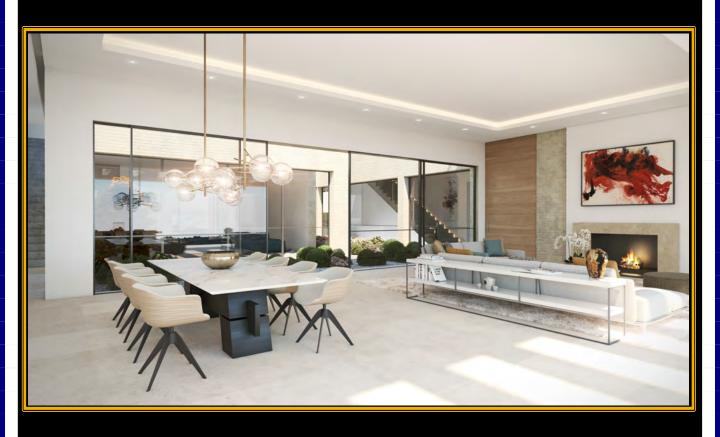

#### **GROUND FLOOR**

Ample Lounge and Dining room very bright because of the porch and the indoor garden.

Not furnished kitchen, with terrace, semi-integrated in the dining room. Master bedroom with en suite bathroom and dressing room.

North façade

South façade. The chillaout area on the landscaped upper floor is shown.

Indoor garden

Dining room and lounge

Living-dining room with semi-integrated kitchen.

Indoor garden and porch

Lounge, dining room and views from the porch