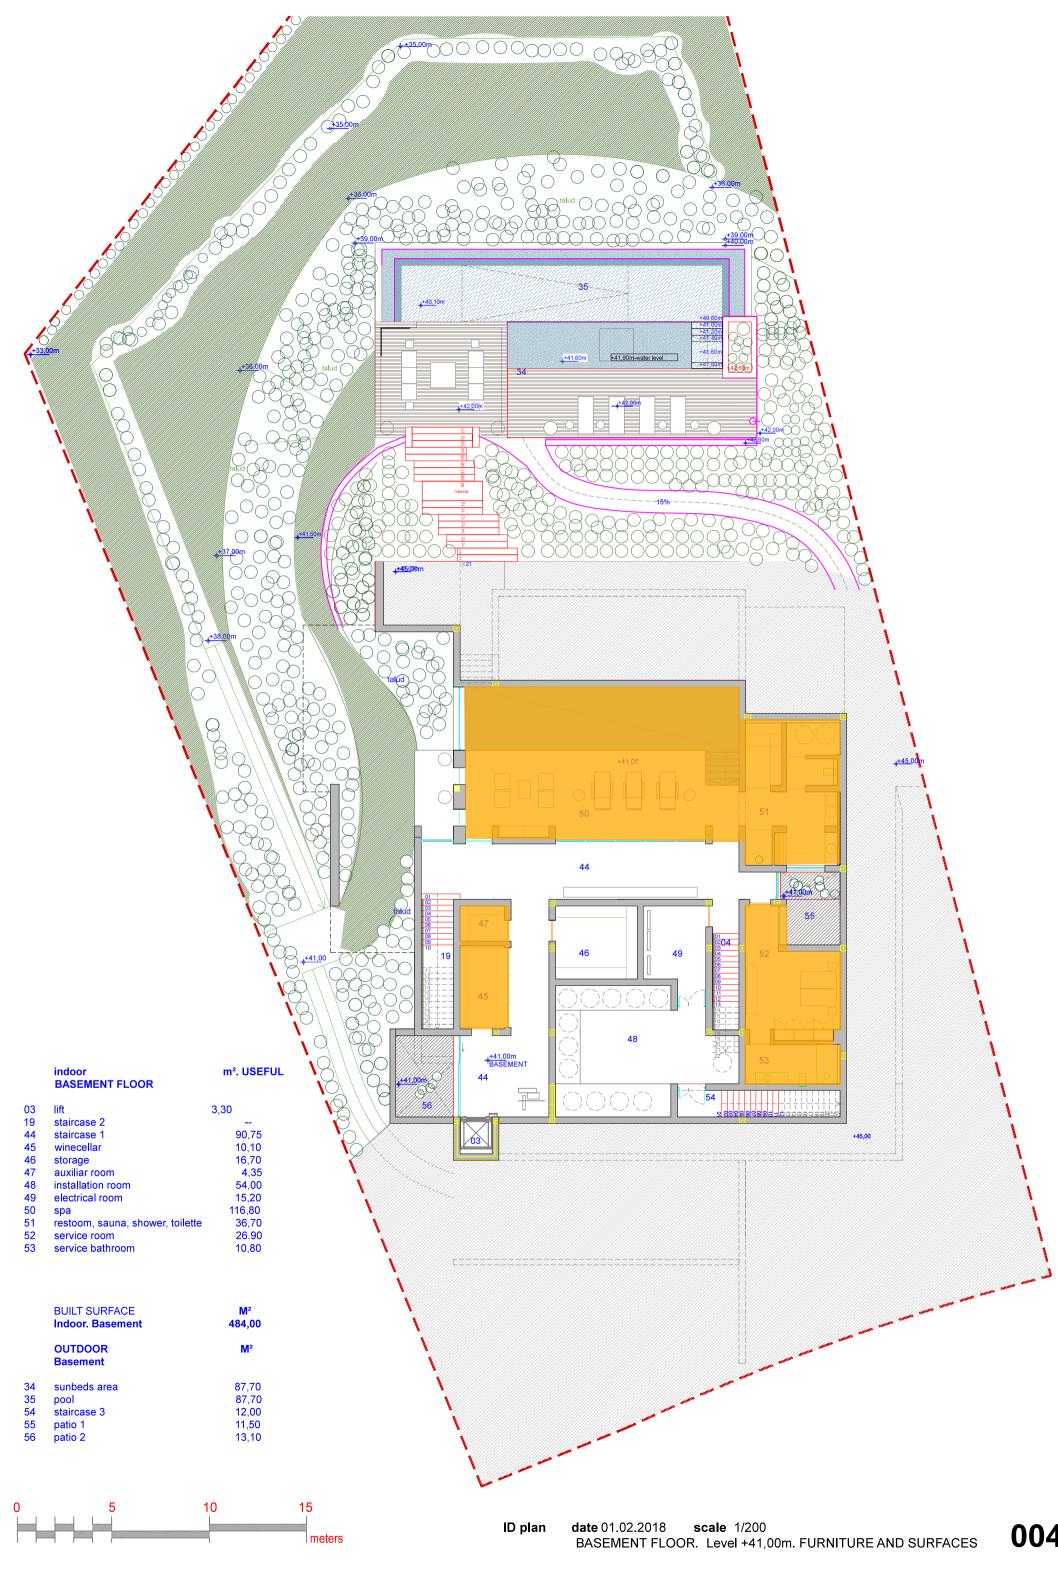

#### **BASEMENT**

Lift. Distributor. 2 indoor Patios.

Storeroom. Mechanical room. Electrical room.

Spa Area. Locker, sauna, toilet and shower.

Wine cellar. Utility room. Service room with bathroom.

\* The area in sand colour will be delivered in rough.