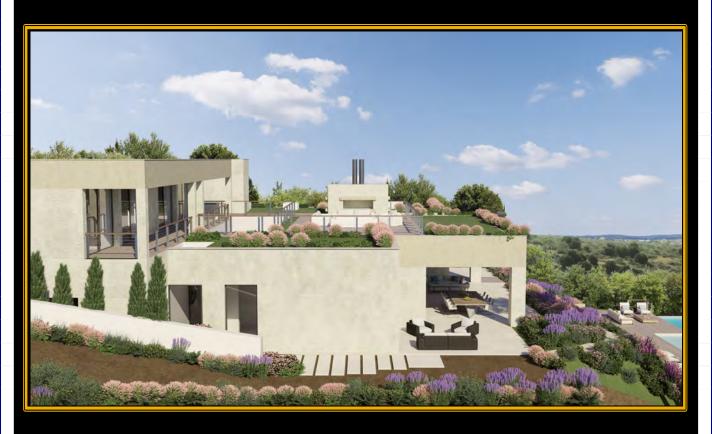

North façade

South façade. The chillaout area on the landscaped upper floor is shown.

Indoor garden

Dining room and lounge

Living-dining room with semi-integrated kitchen.

Indoor garden and porch

Lounge, dining room and views from the porch