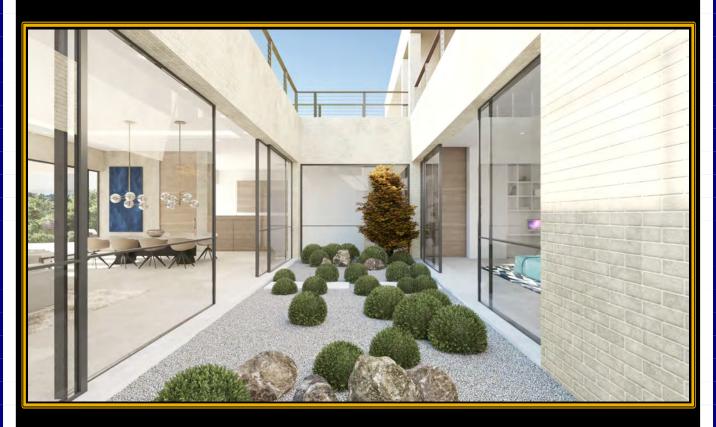

North façade

South façade. The chillaout area on the landscaped upper floor is shown.

Indoor garden

Dining room and lounge

Living-dining room with semi-integrated kitchen.

Indoor garden and porch

Lounge, dining room and views from the porch