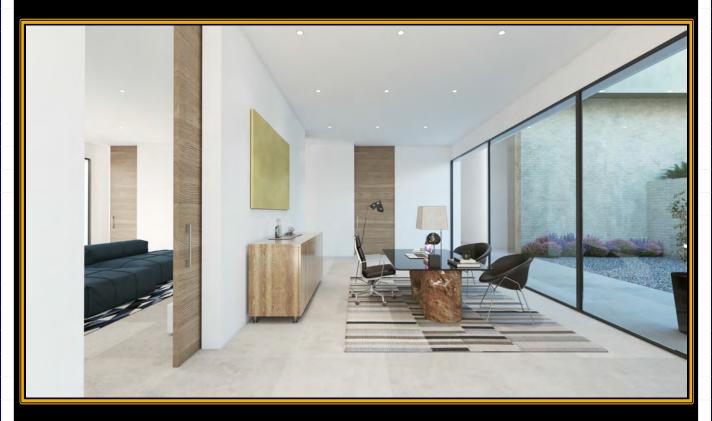

Terrace. Office with terrace and views to the entrance garden.

Multimedia/playing room. Water sheet/garden.

Guest bathroom.

Lift. Larder. Dumbwaiter. Laundry, not furnished.

Office

Multimedia/playing room