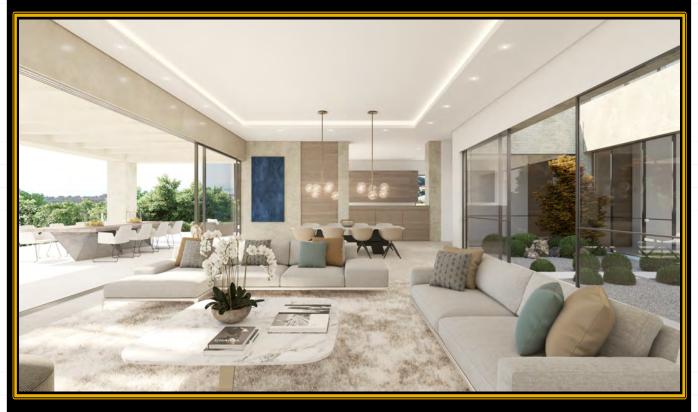

#### **GROUND FLOOR**

Ample Lounge and Dining room very bright because of the porch and the indoor garden.

Not furnished kitchen, with terrace, semi-integrated in the dining room. Master bedroom with en suite bathroom and dressing room.

North façade

South façade. The chillaout area on the landscaped upper floor is shown.

Indoor garden

Dining room and lounge

Living-dining room with semi-integrated kitchen.

Indoor garden and porch

Lounge, dining room and views from the porch