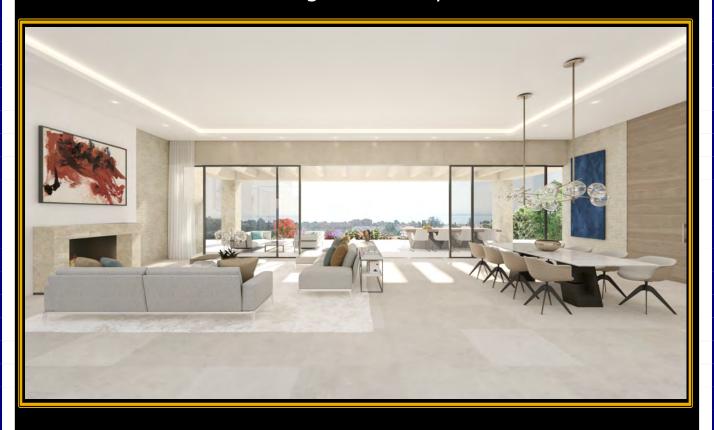

#### **GROUND FLOOR**

Ample Lounge and Dining room very bright because of the porch and the indoor garden.

Not furnished kitchen, with terrace, semi-integrated in the dining room. Master bedroom with en suite bathroom and dressing room.

North façade

South façade. The chillaout area on the landscaped upper floor is shown.

Indoor garden

Dining room and lounge

Living-dining room with semi-integrated kitchen.

Indoor garden and porch

Lounge, dining room and views from the porch