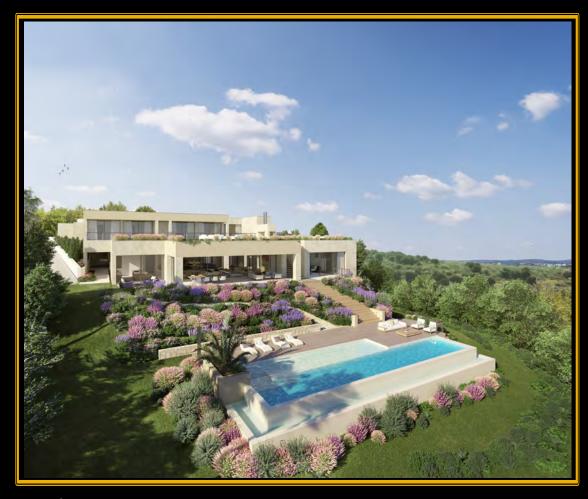

The 2 side overflowing Infinity Pool and sunbeds area are situated in the gardens and they are accesible either from the ground floor, the basement or from the chillout area of the upper floor as well.

North façade

South façade. The chillaout area on the landscaped upper floor is shown.

Indoor garden

Dining room and lounge

Living-dining room with semi-integrated kitchen.

Indoor garden and porch

Lounge, dining room and views from the porch