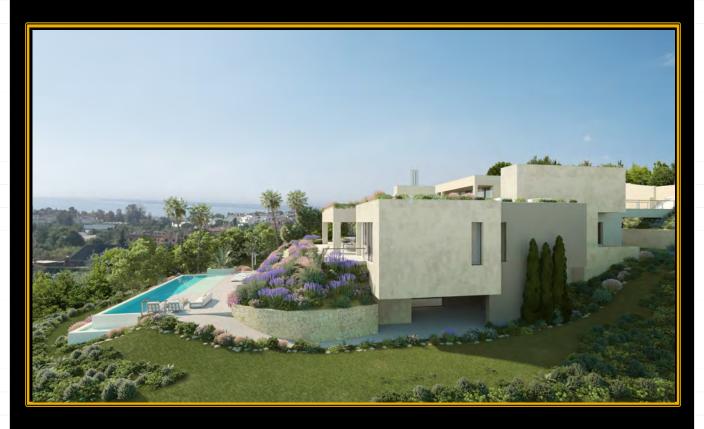

The 2 side overflowing Infinity Pool and sunbeds area are situated in the gardens and they are accesible either from the ground floor, the basement or from the chillout area of the upper floor as well.

## Villa in Los Flamingos. Plot 17

PRICE: € 4,000,000

Completion date January 2019

Plot: 2.723 m<sup>2</sup>

Dwelling: 1.134 m<sup>2</sup>

Porches and Terraces: 549 m<sup>2</sup>

Main façade

Access to dwelling through a catwalk bridge and from the parking area